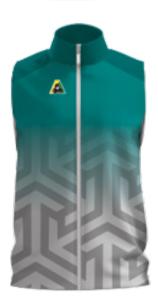

#### **Tracksuit Vest** (P1025)

#### **FEATURES**

- **Fully Sublimated Tracksuit Vest**
- Side Pockets
- Full Zip
- Pullstring waist

Minimum order of 10 units