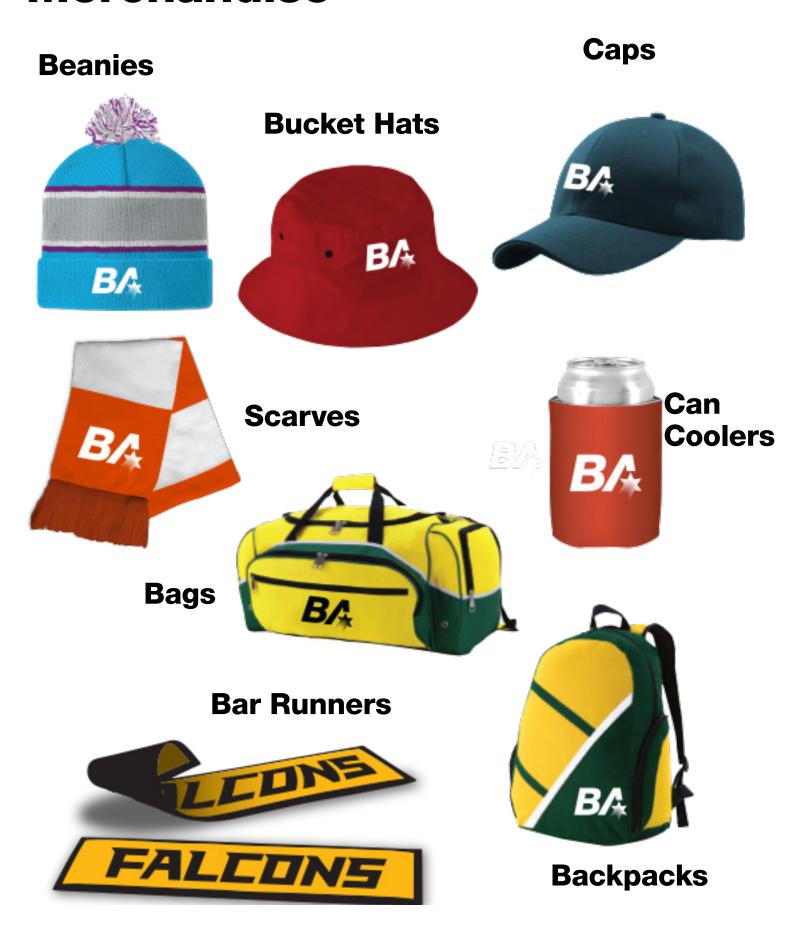

ts

#### Bowls Jacket

(P989)

#### **FEATURES**

- Fully Sublimated Jacket
- Full front Zip
- Side pockets
- Microfiber and Softshell
- Mens & Ladies
- With or without zip-o sleeves & hoodie



Minimum order of 10 units

#### **Track Pants**

(P991 & P992)

#### **FEATURES**

- **Fully Sublimated Track Pants**
- Side pockets & back pocket
- Elasticated waist



**Supermax** Jacket

(P889)



#### **FEATURES**

- Fully Sublimated Jacket
- Full front Zip
- Side pockets





#### Zip or Non Zip Hoodie

(P897)

#### **FEATURES**

- Fully Sublimated Hoodie
- With or without front Zip
- Pouch pocket or side pocke options available





### Pants Pro Classic

(P827 & P828)

#### **FEATURES**

- Fully Sublimated
- Side & Back Pockets
- Elasticated Waist with drawstring





#### **Merchandise**



## Design Examples





DLD



**Belgravia Apparel** 

#### **Contact Us**

#### **Opening Hours**

Mon-Fri 8:30am-5pm Sat - Sun Closed

#### Contact

#### **Nicole Cassar**

M: 0417 114 008

E: ncassar@belgraviaapparel.com



f @BelgraviaApparelSports

© @belgraviasports

belgraviaapparelshop.com

belgraviaapparel.com/sportswear