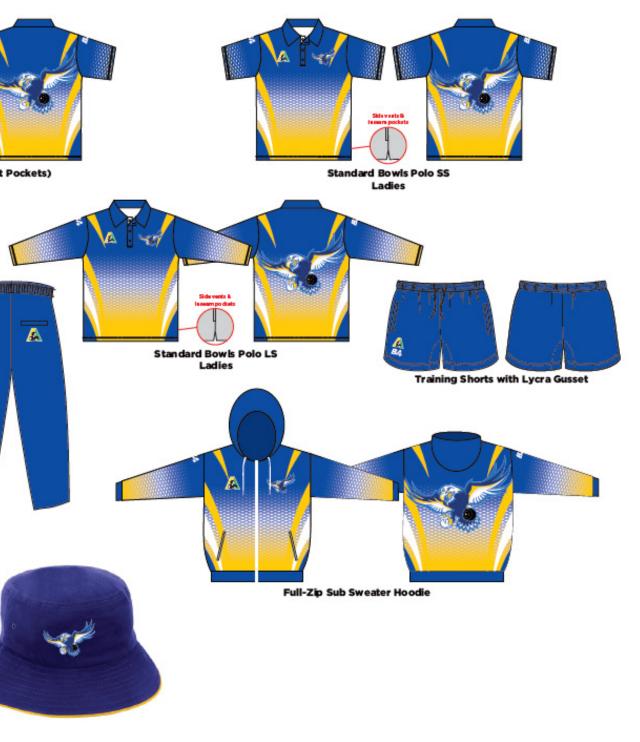

#### **Bowls Polo Ladies**

(P996)

#### **FEATURES**

- **Fully Sublimated Polo**
- Pockets options available
- Collar and 2-button placket
- Raglan & Set-in Sleeves, Short, Long, Capped, 3/4 & Sleeveless

Minimum order of 10 units

#### Training Shorts

(P1026)

#### **FEATURES**

- Fully Sublimated Training Shorts
- Side Pockets and back fob/zip pocket optional
- Lycra Gusset

Minimum order of 10 units

#### Zip or Non Zip Hoodie

(P897)

#### **FEATURES**

- Fully Sublimated Hoodie
- With or without front Zip
- Pouch pocket or side pocke options available