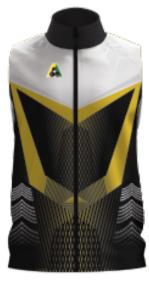

#### **Tracksuit Vest** (P1025)

#### **FEATURES**

- **Fully Sublimated Tracksuit Vest**
- Side Pockets
- Full Zip
- Pullstring waist

Minimum order of 10 units