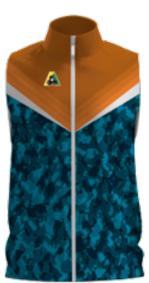

#### **Tracksuit Vest** (P1025)

#### **FEATURES**

- **Fully Sublimated Tracksuit Vest**
- Side Pockets
- Full Zip
- Pullstring waist

Minimum order of 10 units