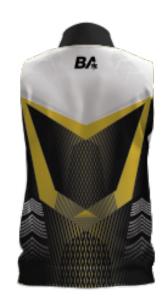

#### **Tracksuit Vest** (P1025)

#### **FEATURES**

- **Fully Sublimated Tracksuit Vest**
- Side Pockets
- Full Zip
- Pullstring waist

Minimum order of 10 units