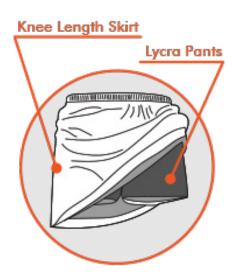

#### **Bowls Skorts**

(P1008)

#### **FEATURES**

- **Fully Sublimated Ladies Skorts**
- Knee Length Skirt
- Lycra Pants

Minimum order of 10 units