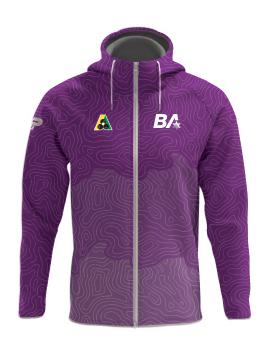

#### Zip or Non Zip Hoodie

(P897)

#### **FEATURES**

- Fully Sublimated Hoodie
- With or without front Zip
- Pouch pocket or side pocke options available