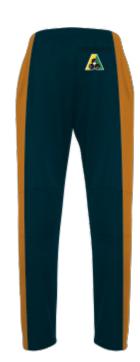

### Pants Pro Classic

(P827 & P828)

#### **FEATURES**

- Fully Sublimated
- Side & Back Pockets
- Elasticated Waist with drawstring