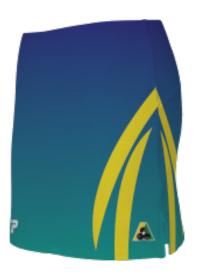

#### **Bowls Skorts**

(P1008)

#### **FEATURES**

- **Fully Sublimated Ladies Skorts**
- Knee Length Skirt
- Lycra Pants

Minimum order of 10 units