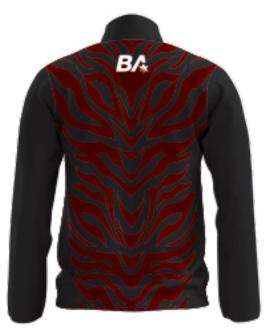

#### Bowls Jacket

(P989)

#### **FEATURES**

- Fully Sublimated Jacket
- Full front Zip
- Side pockets
- Microfiber and Softshell
- Mens & Ladies
- With or without zip-o sleeves & hoodie

Minimum order of 10 units