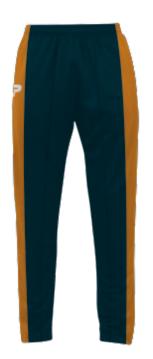

#### **Track Pants**

(P991 & P992)

#### **FEATURES**

- **Fully Sublimated Track Pants**
- Side pockets & back pocket
- Elasticated waist

**Supermax** Jacket

(P889)