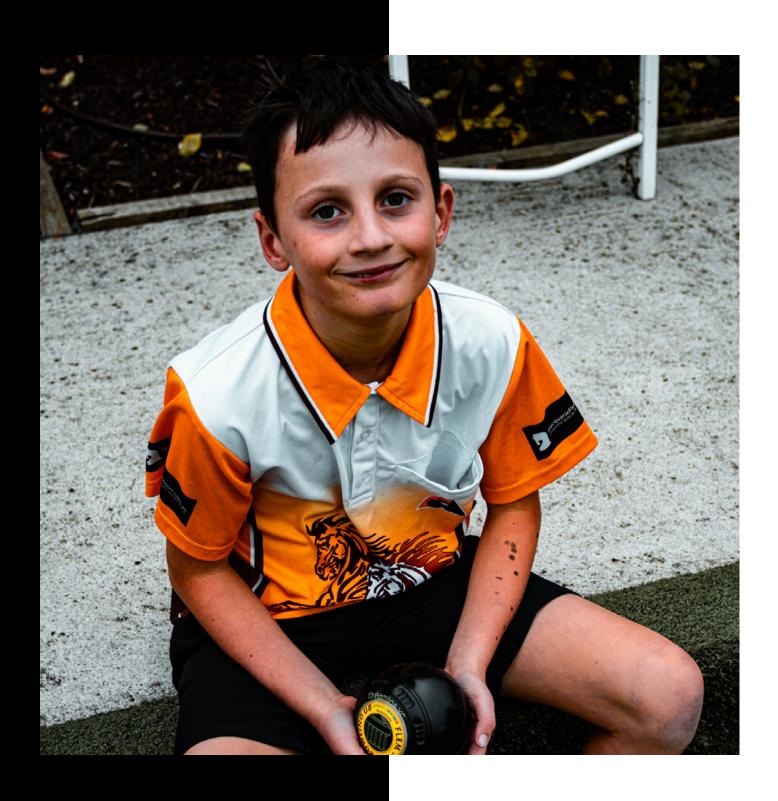

#### **Bowls Polo**

(P997)

#### **FEATURES**

- **Fully Sublimated Polo**
- Pockets options available
- Collar and 2-button placket
- Raglan & Set-in Sleeves, Short, Long, Capped, 3/4 & Sleeveless

Minimum order of 10 units