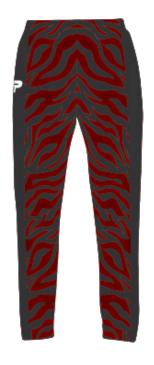

### Pants Pro Classic

(P827 & P828)

#### **FEATURES**

- Fully Sublimated
- Side & Back Pockets
- Elasticated Waist with drawstring