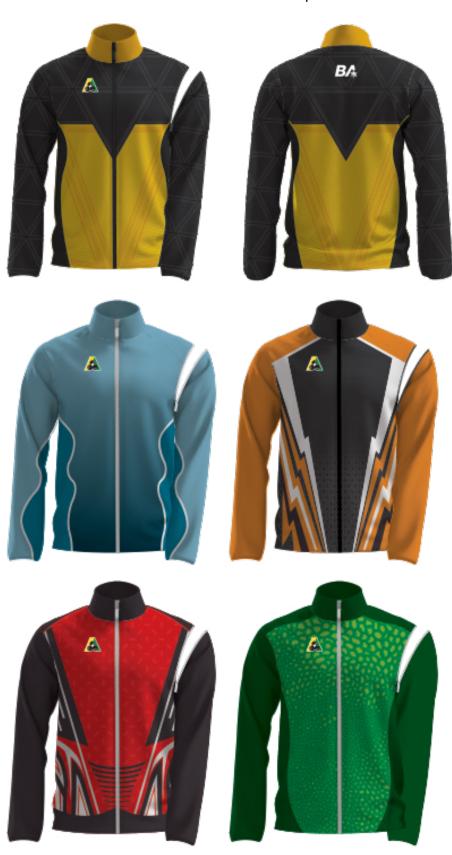

#### Bowls Jacket

(P989)

#### **FEATURES**

- Fully Sublimated Jacket
- Full front Zip
- Side pockets
- Microfiber and Softshell
- Mens & Ladies
- With or without zip-o sleeves & hoodie

Minimum order of 10 units