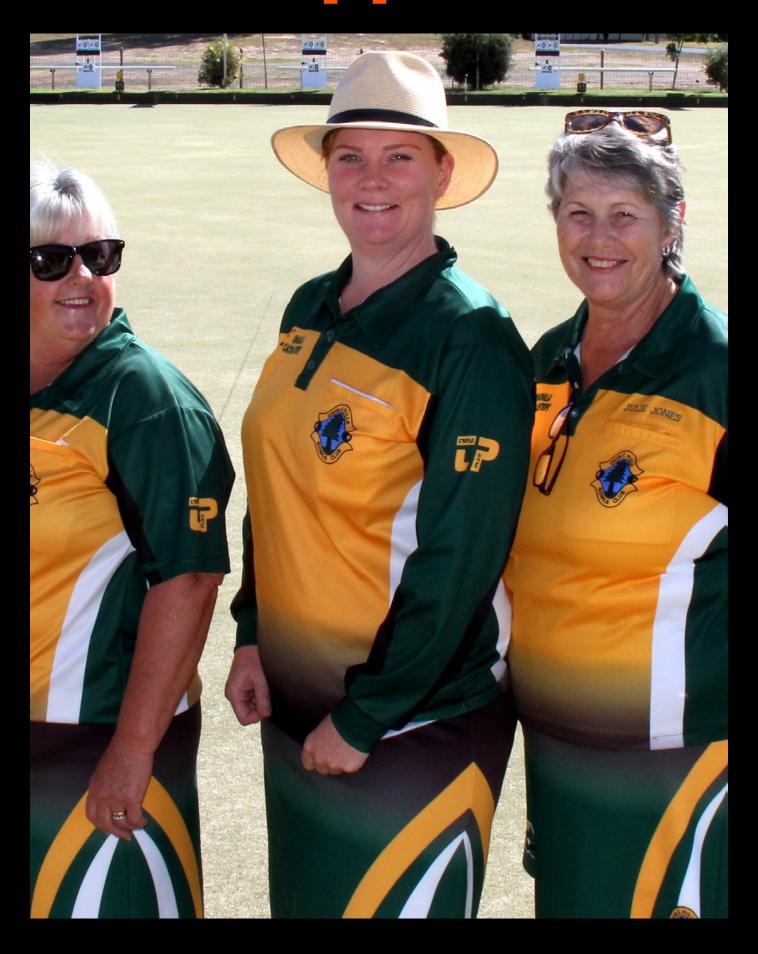

#### **Bowls Polo**

(P997)

#### **FEATURES**

- **Fully Sublimated Polo**
- Pockets options available
- Collar and 2-button placket
- Raglan & Set-in Sleeves, Short, Long, Capped, 3/4 & Sleeveless

Minimum order of 10 units

#### **Bowls Polo Ladies**

(P996)