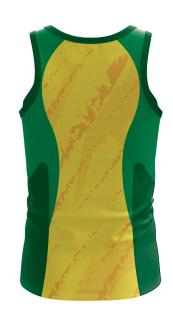

#### Singlet Standard

(P836 & P837)

#### **FEATURES**

- Fully Sublimated Singlet
- Self fabric arm & neck holes
- Round Neck

Minimum order of 10 units