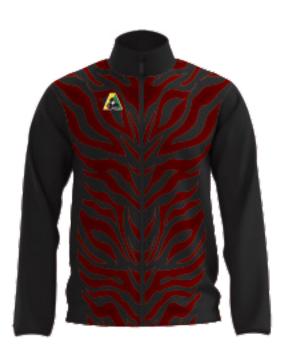

#### Bowls Jacket

(P989)

#### **FEATURES**

- Fully Sublimated Jacket
- Full front Zip
- Side pockets
- Microfiber and Softshell
- Mens & Ladies
- With or without zip-o sleeves & hoodie

Minimum order of 10 units