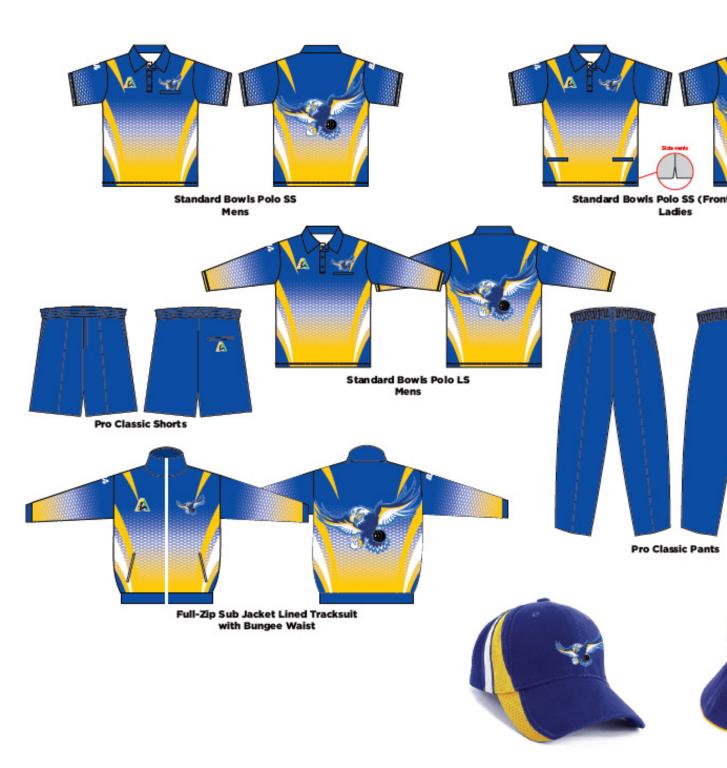

#### **Bowls Polo**

(P997)

#### **FEATURES**

- **Fully Sublimated Polo**
- Pockets options available
- Collar and 2-button placket
- Raglan & Set-in Sleeves, Short, Long, Capped, 3/4 & Sleeveless

Minimum order of 10 units

#### **Shorts Pro Classic**

(P1004 & P1005)

#### **FEATURES**

- **Fully Sublimated**
- Side & Back Pockets
- **Elasticated Waist with drawstring**

Minimum order of 10 units

#### Bowls Jacket

(P989)

#### **FEATURES**

- Fully Sublimated Jacket
- Full front Zip
- Side pockets
- Microfiber and Softshell
- Mens & Ladies
- With or without zip-o sleeves & hoodie

Minimum order of 10 units

#### **Track Pants**

(P991 & P992)

#### **FEATURES**

- **Fully Sublimated Track Pants**
- Side pockets & back pocket
- Elasticated waist

**Supermax** Jacket

(P889)