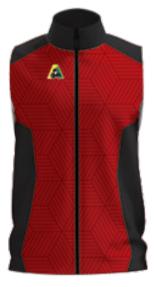

#### **Tracksuit Vest** (P1025)

#### **FEATURES**

- **Fully Sublimated Tracksuit Vest**
- Side Pockets
- Full Zip
- Pullstring waist

Minimum order of 10 units