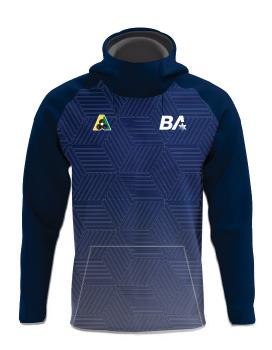

#### Zip or Non Zip Hoodie

(P897)

#### **FEATURES**

- Fully Sublimated Hoodie
- With or without front Zip
- Pouch pocket or side pocke options available